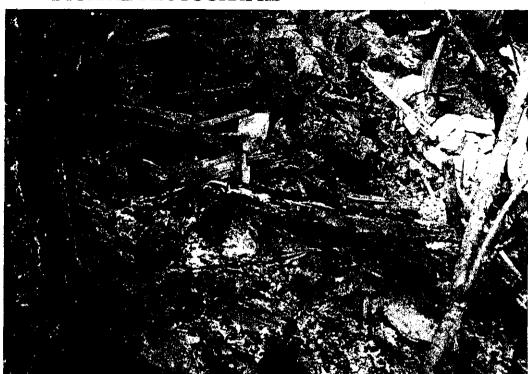

The inspection began at 10:20 AM. Garrison Gross and Gary Steele of the Illinois EPA Bureau of Land entered the site and observed evidence of open burning and open dumping. Upon arrival, we observed 3 piles of construction and demolition waste in the southeast portion of the property (photo 009). The waste was near the onsite commercial building and close to the entrance to the property. This waste included but was not limited to bricks, mortar, soil, and fragments of processed lumber. More construction and demolition waste was observed along the northern border of the property (photos 001-004). This waste consisted of similar composition. Smoke was rising from the waste piles on the northern border of the property.

Upon further observation, flames were observed rising from the burning waste that was dumped in the ditch (photos 005 and 006). The flames were located in the middle and bottom portion of the waste pile. Two green garden hoses were stretched across the property from the commercial building to the waste pile (photo 007). The hoses suggest that someone had prepared to burn the waste and use water to control the fire. Both areas containing the open dumped waste appeared to have been abandoned strip mining pits. The wastes were dumped onto the edge of these pits. Another concern was an area in the west central portion of the property. We observed some disturbed soil with processed lumber, partially burned, and concrete block commingled with it (photos 012 and 013). It appeared that some waste may have been buried on the site at an earlier date. Twenty-three plastic drums were observed in the southeast portion of the property (photo 010). Some of the drums were labeled as "hazardous". Fifteen of the drums contained unknown liquids. One drum was missing the lid and contained an unknown green liquid (photo 011). A Freeman Environmental trailer was photographed at the site (photo 008). Approximately 480 cubic yards of waste was observed at the site.