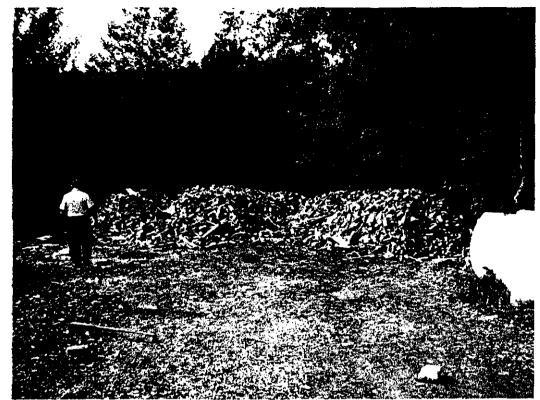

The inspection began at 10:20 AM. Garrison Gross and Gary Steele of the Illinois EPA Bureau of Land entered the site and observed evidence of open burning and open dumping. Upon arrival, we observed 3 piles of construction and demolition waste in the southeast portion of the property (photo 009). The waste was near the onsite commercial building and close to the entrance to the property. This waste included but was not limited to bricks, mortar, soil, and fragments of processed lumber. More construction and demolition waste was observed along the northern border of the property (photos 001-004). This waste consisted of similar composition. Smoke was rising from the waste piles on the northern border of the property.