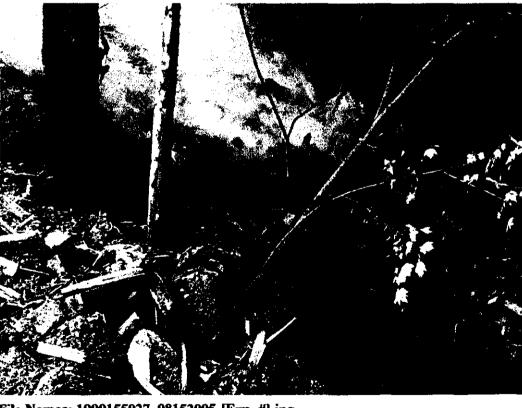

The inspection began at 10:20 AM. Garrison Gross and Gary Steele of the Illinois EPA Bureau of Land entered the site and observed evidence of open burning and open dumping. Upon arrival, we observed 3 piles of construction and demolition waste in the southeast portion of the property (photo 009). The waste was near the onsite commercial building and close to the entrance to the property. This waste included but was not limited to bricks, mortar, soil, and fragments of processed lumber. More construction and demolition waste was observed along the northern border of the property (photos 001-004). This waste consisted of similar composition. Smoke was rising from the waste piles on the northern border of the property.

Upon further observation, flames were observed rising from the burning waste that was dumped in the ditch (photos 005 and 006). The flames were located in the middle and bottom portion of the waste pile. Two green garden hoses were stretched across the property from the commercial building to the waste pile (photo 007). The hoses suggest that someone had prepared to burn the waste and use water to control the fire. Both areas containing the open dumped waste appeared to have been abandoned strip mining pits. The wastes were dumped onto the edge of these pits. Another concern was an area in the west central portion of the property. We observed some disturbed soil with processed lumber, partially burned, and concrete block commingled with it (photos 012 and 013). It appeared that some waste may have been buried on the site at an earlier date. Twenty-three plastic drums were observed in the southeast portion of the property (photo 010). Some of the drums were labeled as "hazardous". Fifteen of the drums contained unknown liquids. One drum was missing the lid and contained an unknown green liquid (photo 011). A Freeman Environmental trailer was photographed at the site (photo 008). Approximately 480 cubic yards of waste was observed at the site.