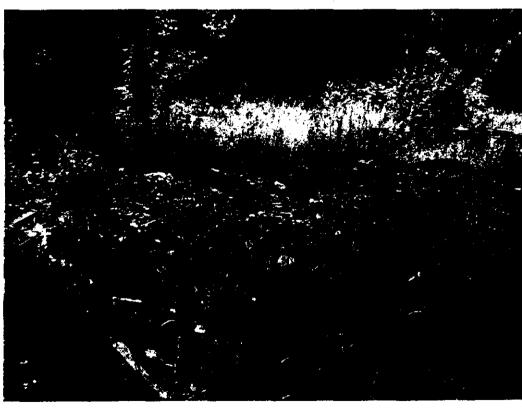

The inspection began at 10:20 AM. Garrison Gross and Gary Steele of the Illinois EPA Bureau of Land entered the site and observed evidence of open burning and open dumping. Upon arrival, we observed 3 piles of construction and demolition waste in the southeast portion of the property (photo 009). The waste was near the onsite commercial building and close to the entrance to the property. This waste included but was not limited to bricks, mortar, soil, and fragments of processed lumber. More construction and demolition waste was observed along the northern border of the property (photos 001-004). This waste consisted of similar composition. Smoke was rising from the waste piles on the northern border of the property.

Upon further observation, flames were observed rising from the burning waste that was dumped in the ditch (photos 005 and 006). The flames were located in the middle and bottom portion of the waste pile. Two green garden hoses were stretched across the property from the commercial building to the waste pile (photo 007). The hoses suggest that someone had prepared to burn the waste and use water to control the fire. Both areas containing the open dumped waste appeared to have been abandoned strip mining pits. The wastes were dumped onto the edge of these pits. Another concern was an area in the west central portion of the property. We observed some disturbed soil with processed lumber, partially burned, and concrete block commingled with it (photos 012 and 013). It appeared that some waste may have been buried on the site at an earlier date. Twenty-three plastic drums were observed in the southeast portion of the property (photo 010). Some of the drums were labeled as "hazardous". Fifteen of the drums contained unknown liquids. One drum was missing the lid and contained an unknown green liquid (photo 011). A Freeman Environmental trailer was photographed at the site (photo 008). Approximately 480 cubic yards of waste was observed at the site.