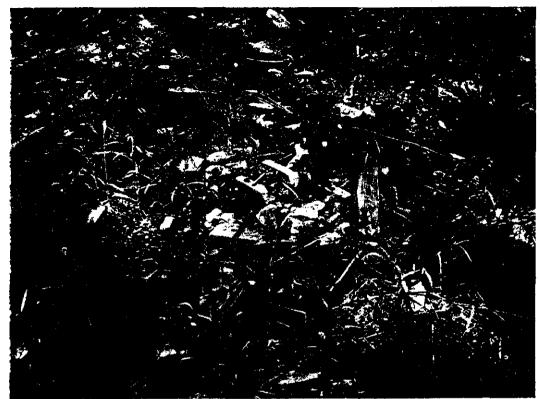

The inspection began at 10:20 AM. Garrison Gross and Gary Steele of the Illinois EPA Bureau of Land entered the site and observed evidence of open burning and open dumping. Upon arrival, we observed 3 piles of construction and demolition waste in the southeast portion of the property (photo 009). The waste was near the onsite commercial building and close to the entrance to the property. This waste included but was not limited to bricks, mortar, soil, and fragments of processed lumber. More construction and demolition waste was observed along the northern border of the property (photos 001-004). This waste consisted of similar composition. Smoke was rising from the waste piles on the northern border of the property.

Upon further observation, flames were observed rising from the burning waste that was dumped in the ditch (photos 005 and 006). The flames were located in the middle and bottom portion of the waste pile. Two green garden hoses were stretched across the property from the commercial building to the waste pile (photo 007). The hoses suggest that someone had prepared to burn the waste and use water to control the fire. Both areas containing the open dumped waste appeared to have been abandoned strip mining pits. The wastes were dumped onto the edge of these pits. Another concern was an area in the west central portion of the property. We observed some disturbed soil with processed lumber, partially burned, and concrete block commingled with it (photos 012 and 013). It appeared that some waste may have been buried on the site at an earlier date. Twenty-three plastic drums were observed in the southeast portion of the property (photo 010). Some of the drums were labeled as "hazardous". Fifteen of the drums contained unknown liquids. One drum was missing the lid and contained an unknown green liquid (photo 011). A Freeman Environmental trailer was photographed at the site (photo 008). Approximately 480 cubic yards of waste was observed at the site.