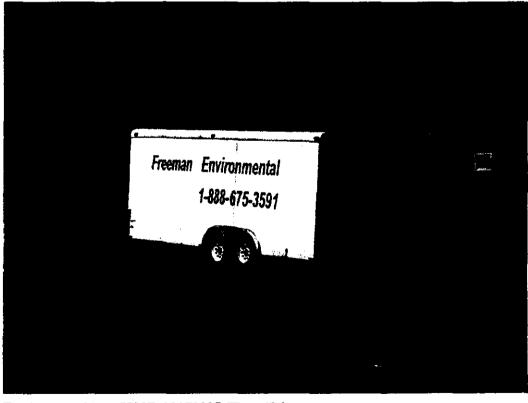

Upon further observation, flames were observed rising from the burning waste that was dumped in the ditch (photos 005 and 006). The flames were located in the middle and bottom portion of the waste pile. Two green garden hoses were stretched across the property from the commercial building to the waste pile (photo 007). The hoses suggest that someone had prepared to burn the waste and use water to control the fire. Both areas containing the open dumped waste appeared to have been abandoned strip mining pits. The wastes were dumped onto the edge of these pits. Another concern was an area in the west central portion of the property. We observed some disturbed soil with processed lumber, partially burned, and concrete block commingled with it (photos 012 and 013). It appeared that some waste may have been buried on the site at an earlier date. Twenty-three plastic drums were observed in the southeast portion of the property (photo 010). Some of the drums were labeled as "hazardous". Fifteen of the drums contained unknown liquids. One drum was missing the lid and contained an unknown green liquid (photo 011). A Freeman Environmental trailer was photographed at the site (photo 008). Approximately 480 cubic yards of waste was observed at the site.