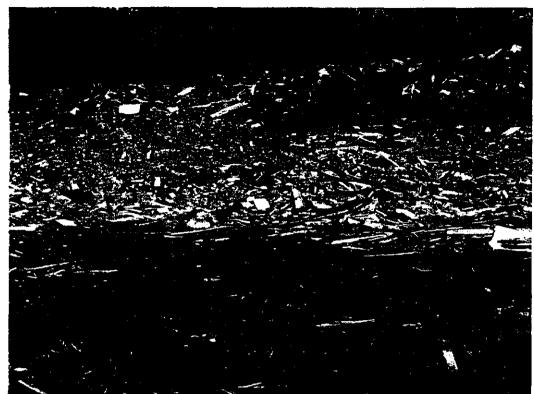

The inspection began at 10:20 AM. Garrison Gross and Gary Steele of the Illinois EPA Bureau of Land entered the site and observed evidence of open burning and open dumping. Upon arrival, we observed 3 piles of construction and demolition waste in the southeast portion of the property (photo 009). The waste was near the onsite commercial building and close to the entrance to the property. This waste included but was not limited to bricks, mortar, soil, and fragments of processed lumber. More construction and demolition waste was observed along the northern border of the property (photos 001-004). This waste consisted of similar composition. Smoke was rising from the waste piles on the northern border of the property.

Upon further observation, flames were observed rising from the burning waste that was dumped in the ditch (photos 005 and 006). The flames were located in the middle and bottom portion of the waste pile. Two green garden hoses were stretched across the property from the commercial building to the waste pile (photo 007). The hoses suggest that someone had prepared to burn the waste and use water to control the fire. Both areas containing the open dumped waste appeared to have been abandoned strip mining pits. The wastes were dumped onto the edge of these pits. Another concern was an area in the west central portion of the property. We observed some disturbed soil with processed lumber, partially burned, and concrete block commingled with it (photos 012 and 013). It appeared that some waste may have been buried on the site at an earlier date. Twenty-three plastic drums were observed in the southeast portion of the property (photo 010). Some of the drums were labeled as "hazardous". Fifteen of the drums contained unknown liquids. One drum was missing the lid and contained an unknown green liquid (photo 011). A Freeman Environmental trailer was photographed at the site (photo 008). Approximately 480 cubic yards of waste was observed at the site.