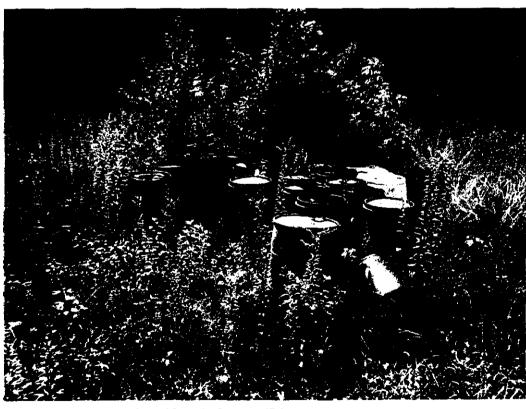

Upon further observation, flames were observed rising from the burning waste that was dumped in the ditch (photos 005 and 006). The flames were located in the middle and bottom portion of the waste pile. Two green garden hoses were stretched across the property from the commercial building to the waste pile (photo 007). The hoses suggest that someone had prepared to burn the waste and use water to control the fire. Both areas containing the open dumped waste appeared to have been abandoned strip mining pits. The wastes were dumped onto the edge of these pits. Another concern was an area in the west central portion of the property. We observed some disturbed soil with processed lumber, partially burned, and concrete block commingled with it (photos 012 and 013). It appeared that some waste may have been buried on the site at an earlier date. Twenty-three plastic drums were observed in the southeast portion of the property (photo 010). Some of the drums were labeled as "hazardous". Fifteen of the drums contained unknown liquids. One drum was missing the lid and contained an unknown green liquid (photo 011). A Freeman Environmental trailer was photographed at the site (photo 008). Approximately 480 cubic yards of waste was observed at the site.