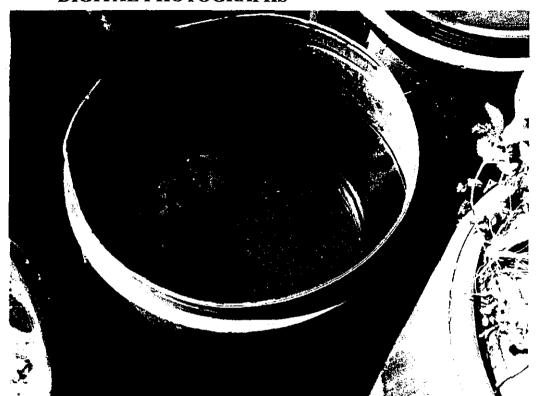

Upon further observation, flames were observed rising from the burning waste that was dumped in the ditch (photos 005 and 006). The flames were located in the middle and bottom portion of the waste pile. Two green garden hoses were stretched across the property from the commercial building to the waste pile (photo 007). The hoses suggest that someone had prepared to burn the waste and use water to control the fire. Both areas containing the open dumped waste appeared to have been abandoned strip mining pits. The wastes were dumped onto the edge of these pits. Another concern was an area in the west central portion of the property. We observed some disturbed soil with processed lumber, partially burned, and concrete block commingled with it (photos 012 and 013). It appeared that some waste may have been buried on the site at an earlier date. Twenty-three plastic drums were observed in the southeast portion of the property (photo 010). Some of the drums were labeled as "hazardous". Fifteen of the drums contained unknown liquids. One drum was missing the lid and contained an unknown green liquid (photo 011). A Freeman Environmental trailer was photographed at the site (photo 008). Approximately 480 cubic yards of waste was observed at the site.