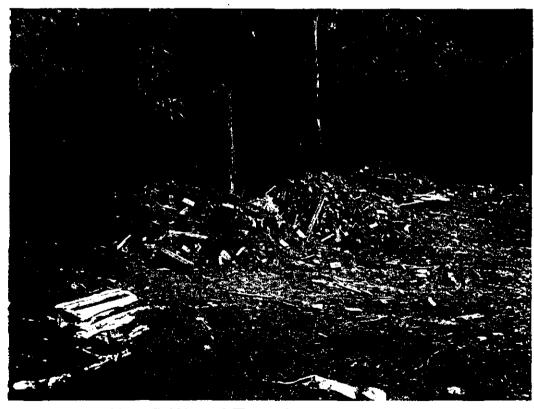

The inspection began at 10:20 AM. Garrison Gross and Gary Steele of the Illinois EPA Bureau of Land entered the site and observed evidence of open burning and open dumping. Upon arrival, we observed 3 piles of construction and demolition waste in the southeast portion of the property (photo 009). The waste was near the onsite commercial building and close to the entrance to the property. This waste included but was not limited to bricks, mortar, soil, and fragments of processed lumber. More construction and demolition waste was observed along the northern border of the property (photos 001-004). This waste consisted of similar composition. Smoke was rising from the waste piles on the northern border of the property.

Upon further observation, flames were observed rising from the burning waste that was dumped in the ditch (photos 005 and 006). The flames were located in the middle and bottom portion of the waste pile. Two green garden hoses were stretched across the property from the commercial building to the waste pile (photo 007). The hoses suggest that someone had prepared to burn the waste and use water to control the fire. Both areas containing the open dumped waste appeared to have been abandoned strip mining pits. The wastes were dumped onto the edge of these pits. Another concern was an area in the west central portion of the property. We observed some disturbed soil with processed lumber, partially burned, and concrete block commingled with it (photos 012 and 013). It appeared that some waste may have been buried on the site at an earlier date. Twenty-three plastic drums were observed in the southeast portion of the property (photo 010). Some of the drums were labeled as "hazardous". Fifteen of the drums contained unknown liquids. One drum was missing the lid and contained an unknown green liquid (photo 011). A Freeman Environmental trailer was photographed at the site (photo 008). Approximately 480 cubic yards of waste was observed at the site.